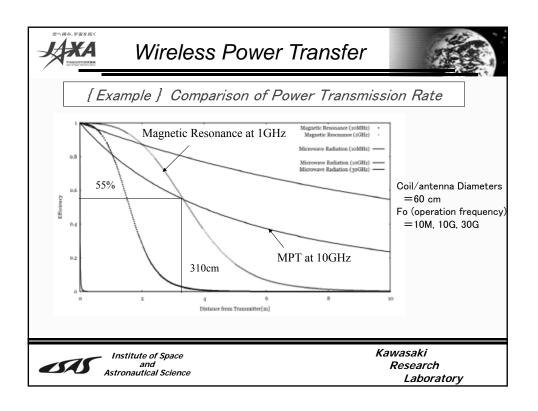

| sorts                              | Source                                        | Transferred<br>Power | Structure                         |
| (Reception & DC                                   | Scavenging                         | unknown<br>(Mechanical)                       | μW                   | simple                            |
| Power Generation)                                 | Harvesting                         | intentional &<br>unknown (RF)                 | r mW                 | medium                            |
|                                                   | EM Pow<br>Receiving<br>(Active EH) | er intentional (pair<br>with<br>transmitting) | W                    | complex                           |