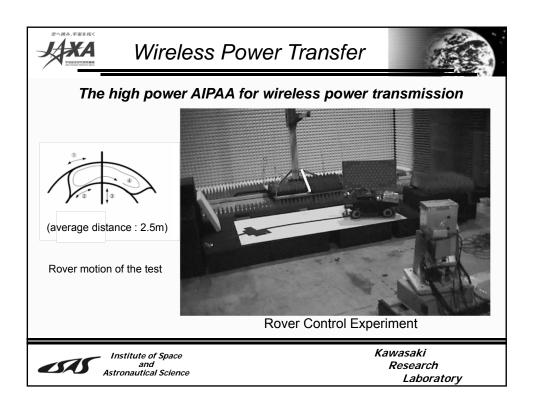

|                                                   | Transmission / Propagation         |                                               |                      |                                   |
|---------------------------------------------------|------------------------------------|-----------------------------------------------|----------------------|-----------------------------------|
|                                                   | sorts                              | Range                                         | Power Delivery       | Functionality                     |
| Wireless Power<br>Transfer                        | EM Coupling                        | short                                         | high                 | communication                     |
|                                                   | Magnetic<br>Resonance              | medium                                        | high / medium        | power                             |
| Wireless Power<br>Transmission<br>(Transmission & | Microwave<br>Power<br>Transmission | long                                          | Medium / Low         | communication,<br>sensor &powerse |
| Propagation)                                      | Reception / DC                     | Power Generation                              |                      |                                   |
| +<br>Energy Harvesting                            | sorts                              | Source                                        | Transferred<br>Power | Structure                         |
| (Reception & DC                                   | Scavenging                         | unknown<br>(Mechanical)                       | μW                   | simple                            |
| Power Generation)                                 | Harvesting                         | intentional &<br>unknown (RF)                 | r mW                 | medium                            |
|                                                   | EM Pow<br>Receiving<br>(Active EH) | er intentional (pair<br>with<br>transmitting) | W                    | complex                           |