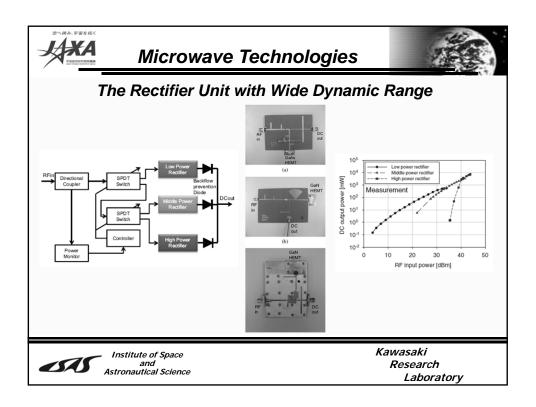

| sorts                              | Source                                        | Transferred<br>Power | Structure                         |
| (Reception & DC                                   | Scavenging                         | unknown<br>(Mechanical)                       | μW                   | simple                            |
| Power Generation)                                 | Harvesting                         | intentional &<br>unknown (RF)                 | r mW                 | medium                            |
|                                                   | EM Pow<br>Receiving<br>(Active EH) | er intentional (pair<br>with<br>transmitting) | W                    | complex                           |