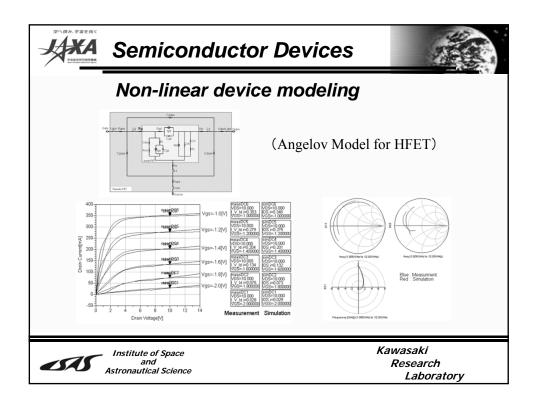

<br>Energy Harvesting                            | sorts                              | Source                                        | Transferred<br>Power | Structure                         |
| (Reception & DC                                   | Scavenging                         | unknown<br>(Mechanical)                       | μW                   | simple                            |
| Power Generation)                                 | Harvesting                         | intentional &<br>unknown (RF)                 | r mW                 | medium                            |
|                                                   | EM Pow<br>Receiving<br>(Active EH) | er intentional (pair<br>with<br>transmitting) | W                    | complex                           |