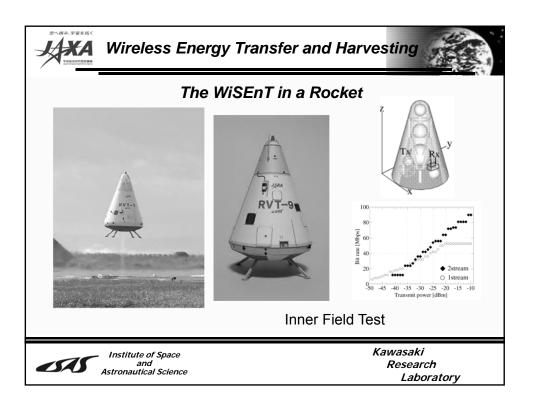

|                                                   | Transmission / Propagation         |                                               |                      |                                   |
|---------------------------------------------------|------------------------------------|-----------------------------------------------|----------------------|-----------------------------------|
|                                                   | sorts                              | Range                                         | Power Delivery       | Functionality                     |
| Wireless Power<br>Transfer                        | EM Coupling                        | short                                         | high                 | communication                     |
|                                                   | Magnetic<br>Resonance              | medium                                        | high / medium        | power                             |
| Wireless Power<br>Transmission<br>(Transmission & | Microwave<br>Power<br>Transmission | long                                          | Medium / Low         | communication,<br>sensor &powerse |
| Propagation)                                      | Reception / DC                     | Power Generation                              |                      |                                   |
| +<br>Energy Harvesting                            | sorts                              | Source                                        | Transferred<br>Power | Structure                         |
| (Reception & DC                                   | Scavenging                         | unknown<br>(Mechanical)                       | μW                   | simple                            |
| Power Generation)                                 | Harvesting                         | intentional &<br>unknown (RF)                 | r mW                 | medium                            |
|                                                   | EM Pow<br>Receiving<br>(Active EH) | er intentional (pair<br>with<br>transmitting) | W                    | complex                           |