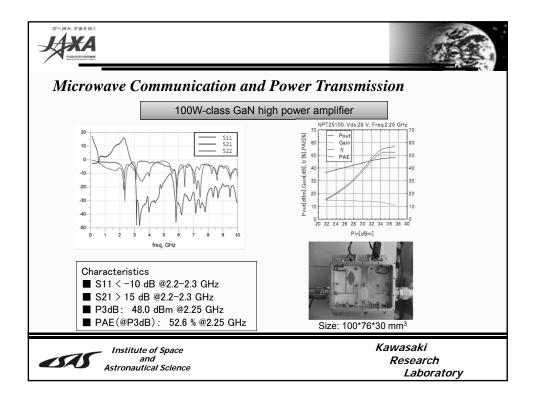

|                                                   | Transmission / Propagation         |                                               |                      |                                   |
|---------------------------------------------------|------------------------------------|-----------------------------------------------|----------------------|-----------------------------------|
|                                                   | sorts                              | Range                                         | Power Delivery       | Functionality                     |
| Wireless Power<br>Transfer                        | EM Coupling                        | short                                         | high                 | communication                     |
|                                                   | Magnetic<br>Resonance              | medium                                        | high / medium        | power                             |
| Wireless Power<br>Transmission<br>(Transmission & | Microwave<br>Power<br>Transmission | long                                          | Medium / Low         | communication,<br>sensor &powerse |
| Propagation)                                      | Reception / DC                     | Power Generation                              |                      |                                   |
| +<br>Energy Harvesting                            | sorts                              | Source                                        | Transferred<br>Power | Structure                         |
| (Reception & DC                                   | Scavenging                         | unknown<br>(Mechanical)                       | μW                   | simple                            |
| Power Generation)                                 | Harvesting                         | intentional &<br>unknown (RF)                 | r mW                 | medium                            |
|                                                   | EM Pow<br>Receiving<br>(Active EH) | er intentional (pair<br>with<br>transmitting) | W                    | complex                           |