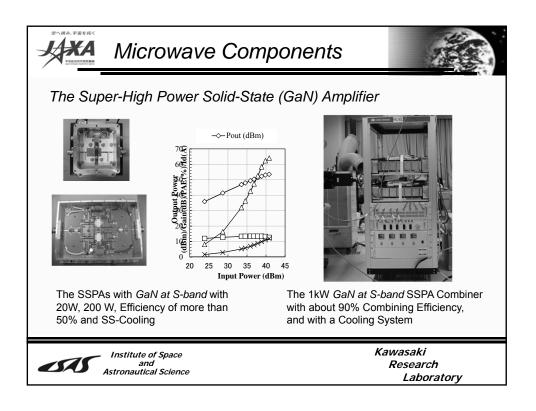

|                                                   | Transmission / Propagation         |                                               |                      |                                   |
|---------------------------------------------------|------------------------------------|-----------------------------------------------|----------------------|-----------------------------------|
|                                                   | sorts                              | Range                                         | Power Delivery       | Functionality                     |
| Wireless Power<br>Transfer                        | EM Coupling                        | short                                         | high                 | communication                     |
|                                                   | Magnetic<br>Resonance              | medium                                        | high / medium        | power                             |
| Wireless Power<br>Transmission<br>(Transmission & | Microwave<br>Power<br>Transmission | long                                          | Medium / Low         | communication,<br>sensor &powerse |
| Propagation)                                      | Reception / DC                     | Power Generation                              |                      |                                   |
| +<br>Energy Harvesting                            | sorts                              | Source                                        | Transferred<br>Power | Structure                         |
| (Reception & DC                                   | Scavenging                         | unknown<br>(Mechanical)                       | μW                   | simple                            |
| Power Generation)                                 | Harvesting                         | intentional &<br>unknown (RF)                 | r mW                 | medium                            |
|                                                   | EM Pow<br>Receiving<br>(Active EH) | er intentional (pair<br>with<br>transmitting) | W                    | complex                           |