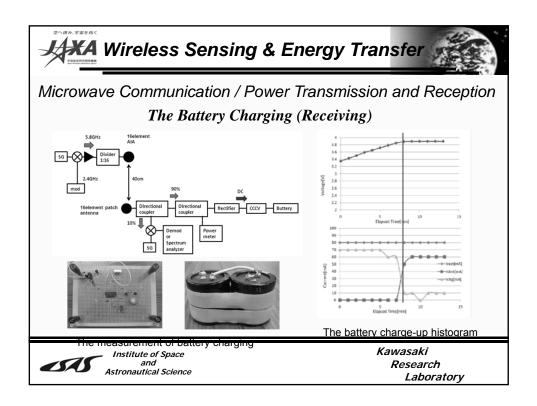

|                                                   | Transmission / Propagation         |                                               |                      |                                   |
|---------------------------------------------------|------------------------------------|-----------------------------------------------|----------------------|-----------------------------------|
|                                                   | sorts                              | Range                                         | Power Delivery       | Functionality                     |
| Wireless Power<br>Transfer                        | EM Coupling                        | short                                         | high                 | communication                     |
|                                                   | Magnetic<br>Resonance              | medium                                        | high / medium        | power                             |
| Wireless Power<br>Transmission<br>(Transmission & | Microwave<br>Power<br>Transmission | long                                          | Medium / Low         | communication,<br>sensor &powerse |
| Propagation)                                      | Reception / DC                     | Power Generation                              |                      |                                   |
| +<br>Energy Harvesting                            | sorts                              | Source                                        | Transferred<br>Power | Structure                         |
| (Reception & DC                                   | Scavenging                         | unknown<br>(Mechanical)                       | μW                   | simple                            |
| Power Generation)                                 | Harvesting                         | intentional &<br>unknown (RF)                 | r mW                 | medium                            |
|                                                   | EM Pow<br>Receiving<br>(Active EH) | er intentional (pair<br>with<br>transmitting) | W                    | complex                           |