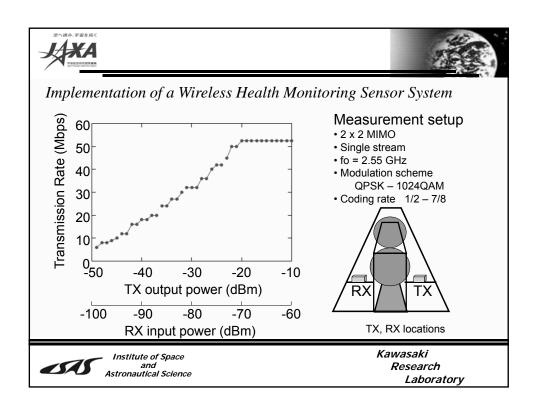

| Source                                        | Transferred<br>Power | Structure                         |
| (Reception & DC                                   | Scavenging                         | unknown<br>(Mechanical)                       | μW                   | simple                            |
| Power Generation)                                 | Harvesting                         | intentional &<br>unknown (RF)                 | r mW                 | medium                            |
|                                                   | EM Pow<br>Receiving<br>(Active EH) | er intentional (pair<br>with<br>transmitting) | W                    | complex                           |