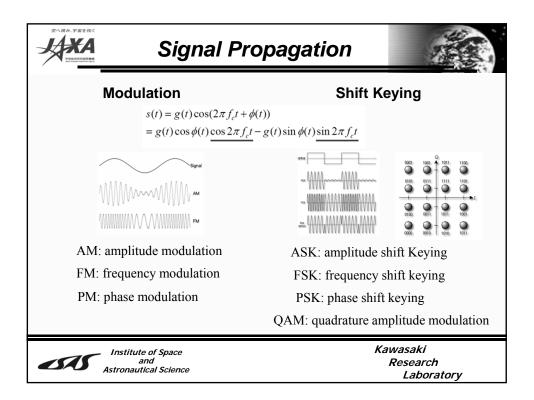

|                                                   | Transmission / Propagation         |                                               |                      |                                   |
|---------------------------------------------------|------------------------------------|-----------------------------------------------|----------------------|-----------------------------------|
|                                                   | sorts                              | Range                                         | Power Delivery       | Functionality                     |
| Wireless Power<br>Transfer                        | EM Coupling                        | short                                         | high                 | communication                     |
|                                                   | Magnetic<br>Resonance              | medium                                        | high / medium        | power                             |
| Wireless Power<br>Transmission<br>(Transmission & | Microwave<br>Power<br>Transmission | long                                          | Medium / Low         | communication,<br>sensor &powerse |
| Propagation)                                      | Reception / DC                     | Power Generation                              |                      |                                   |
| +<br>Energy Harvesting                            | sorts                              | Source                                        | Transferred<br>Power | Structure                         |
| (Reception & DC                                   | Scavenging                         | unknown<br>(Mechanical)                       | μW                   | simple                            |
| Power Generation)                                 | Harvesting                         | intentional &<br>unknown (RF)                 | r mW                 | medium                            |
|                                                   | EM Pow<br>Receiving<br>(Active EH) | er intentional (pair<br>with<br>transmitting) | W                    | complex                           |