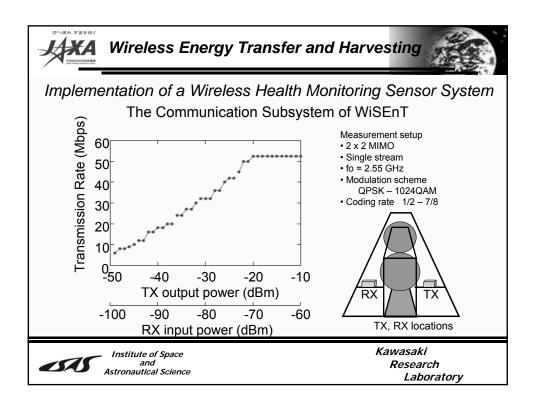

| Source                                        | Transferred<br>Power | Structure                         |
| (Reception & DC                                   | Scavenging                         | unknown<br>(Mechanical)                       | μW                   | simple                            |
| Power Generation)                                 | Harvesting                         | intentional &<br>unknown (RF)                 | r mW                 | medium                            |
|                                                   | EM Pow<br>Receiving<br>(Active EH) | er intentional (pair<br>with<br>transmitting) | W                    | complex                           |