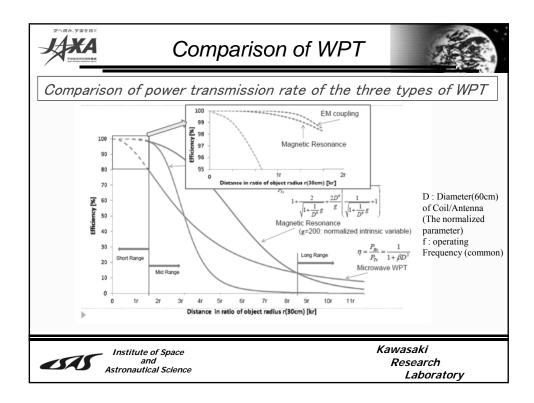

|                                                   | Transmission / Propagation         |                                               |                      |                                   |
|---------------------------------------------------|------------------------------------|-----------------------------------------------|----------------------|-----------------------------------|
|                                                   | sorts                              | Range                                         | Power Delivery       | Functionality                     |
| Wireless Power<br>Transfer                        | EM Coupling                        | short                                         | high                 | communication                     |
|                                                   | Magnetic<br>Resonance              | medium                                        | high / medium        | power                             |
| Wireless Power<br>Transmission<br>(Transmission & | Microwave<br>Power<br>Transmission | long                                          | Medium / Low         | communication,<br>sensor &powerse |
| Propagation)                                      | Reception / DC                     | Power Generation                              |                      |                                   |
| +<br>Energy Harvesting                            | sorts                              | Source                                        | Transferred<br>Power | Structure                         |
| (Reception & DC                                   | Scavenging                         | unknown<br>(Mechanical)                       | μW                   | simple                            |
| Power Generation)                                 | Harvesting                         | intentional &<br>unknown (RF)                 | r mW                 | medium                            |
|                                                   | EM Pow<br>Receiving<br>(Active EH) | er intentional (pair<br>with<br>transmitting) | W                    | complex                           |