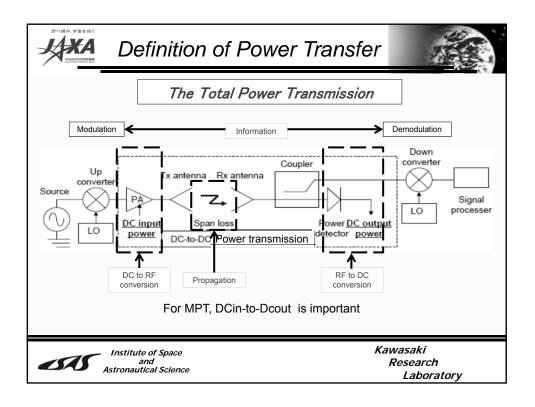

|                                                   | Transmission / Propagation         |                                               |                      |                                   |
|---------------------------------------------------|------------------------------------|-----------------------------------------------|----------------------|-----------------------------------|
|                                                   | sorts                              | Range                                         | Power Delivery       | Functionality                     |
| Wireless Power<br>Transfer                        | EM Coupling                        | short                                         | high                 | communication                     |
|                                                   | Magnetic<br>Resonance              | medium                                        | high / medium        | power                             |
| Wireless Power<br>Transmission<br>(Transmission & | Microwave<br>Power<br>Transmission | long                                          | Medium / Low         | communication,<br>sensor &powerse |
| Propagation)                                      | Reception / DC                     | Power Generation                              |                      |                                   |
| +<br>Energy Harvesting                            | sorts                              | Source                                        | Transferred<br>Power | Structure                         |
| (Reception & DC                                   | Scavenging                         | unknown<br>(Mechanical)                       | μW                   | simple                            |
| Power Generation)                                 | Harvesting                         | intentional &<br>unknown (RF)                 | r mW                 | medium                            |
|                                                   | EM Pow<br>Receiving<br>(Active EH) | er intentional (pair<br>with<br>transmitting) | W                    | complex                           |