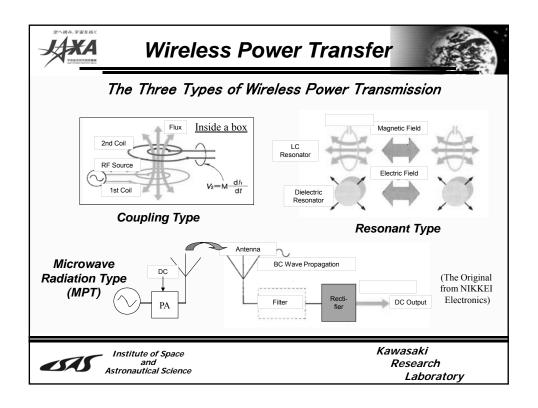

|
| +<br>Energy Harvesting                            | sorts                              | Source                                        | Transferred<br>Power | Structure                         |
| (Reception & DC                                   | Scavenging                         | unknown<br>(Mechanical)                       | μW                   | simple                            |
| Power Generation)                                 | Harvesting                         | intentional &<br>unknown (RF)                 | r mW                 | medium                            |
|                                                   | EM Pow<br>Receiving<br>(Active EH) | er intentional (pair<br>with<br>transmitting) | W                    | complex                           |