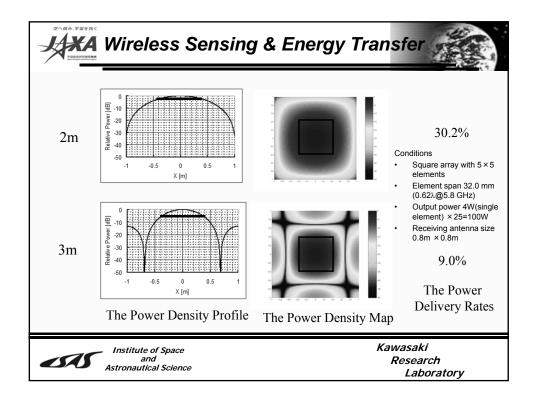

| sorts                              | Source                                        | Transferred<br>Power | Structure                         |
| (Reception & DC                                   | Scavenging                         | unknown<br>(Mechanical)                       | μW                   | simple                            |
| Power Generation)                                 | Harvesting                         | intentional &<br>unknown (RF)                 | r mW                 | medium                            |
|                                                   | EM Pow<br>Receiving<br>(Active EH) | er intentional (pair<br>with<br>transmitting) | W                    | complex                           |