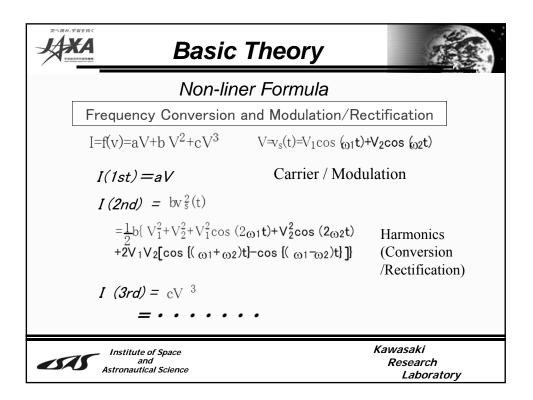

|                                                   | Transmission / Propagation         |                                               |                      |                                   |
|---------------------------------------------------|------------------------------------|-----------------------------------------------|----------------------|-----------------------------------|
|                                                   | sorts                              | Range                                         | Power Delivery       | Functionality                     |
| Wireless Power<br>Transfer                        | EM Coupling                        | short                                         | high                 | communication                     |
|                                                   | Magnetic<br>Resonance              | medium                                        | high / medium        | power                             |
| Wireless Power<br>Transmission<br>(Transmission & | Microwave<br>Power<br>Transmission | long                                          | Medium / Low         | communication,<br>sensor &powerse |
| Propagation)                                      | Reception / DC                     | Power Generation                              |                      |                                   |
| +<br>Energy Harvesting                            | sorts                              | Source                                        | Transferred<br>Power | Structure                         |
| (Reception & DC                                   | Scavenging                         | unknown<br>(Mechanical)                       | μW                   | simple                            |
| Power Generation)                                 | Harvesting                         | intentional &<br>unknown (RF)                 | r mW                 | medium                            |
|                                                   | EM Pow<br>Receiving<br>(Active EH) | er intentional (pair<br>with<br>transmitting) | W                    | complex                           |