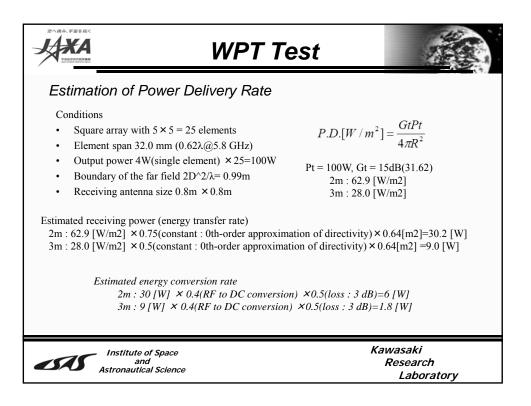

sorts                              | Source                                        | Transferred<br>Power | Structure                         |
| (Reception & DC                                   | Scavenging                         | unknown<br>(Mechanical)                       | μW                   | simple                            |
| Power Generation)                                 | Harvesting                         | intentional &<br>unknown (RF)                 | r mW                 | medium                            |
|                                                   | EM Pow<br>Receiving<br>(Active EH) | er intentional (pair<br>with<br>transmitting) | W                    | complex                           |