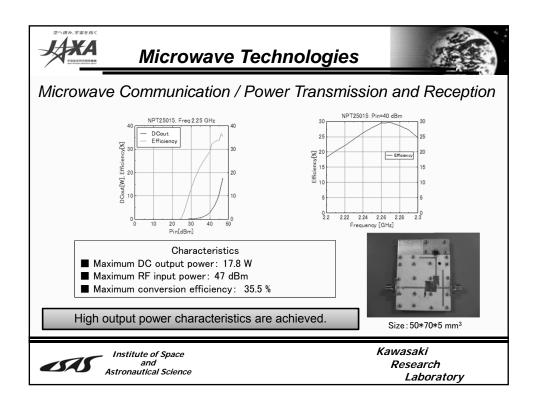

| sorts                              | Source                                        | Transferred<br>Power | Structure                         |
| (Reception & DC                                   | Scavenging                         | unknown<br>(Mechanical)                       | μW                   | simple                            |
| Power Generation)                                 | Harvesting                         | intentional &<br>unknown (RF)                 | r mW                 | medium                            |
|                                                   | EM Pow<br>Receiving<br>(Active EH) | er intentional (pair<br>with<br>transmitting) | W                    | complex                           |