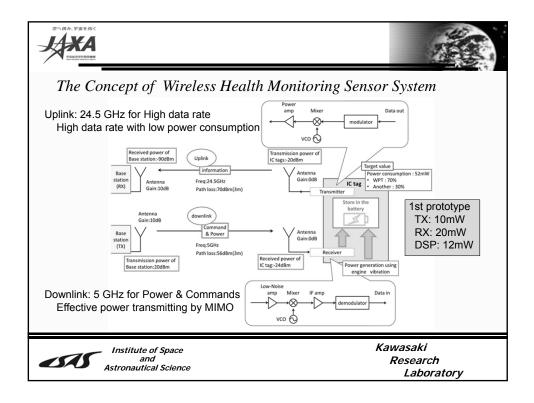

| Source                                        | Transferred<br>Power | Structure                         |
| (Reception & DC                                   | Scavenging                         | unknown<br>(Mechanical)                       | μW                   | simple                            |
| Power Generation)                                 | Harvesting                         | intentional &<br>unknown (RF)                 | r mW                 | medium                            |
|                                                   | EM Pow<br>Receiving<br>(Active EH) | er intentional (pair<br>with<br>transmitting) | W                    | complex                           |