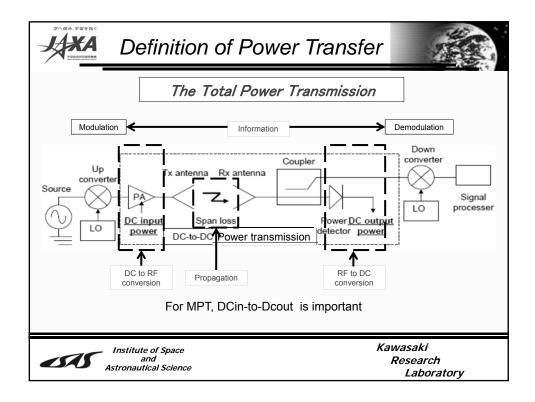

|
| +<br>Energy Harvesting                            | sorts                              | Source                                        | Transferred<br>Power | Structure                         |
| (Reception & DC                                   | Scavenging                         | unknown<br>(Mechanical)                       | μW                   | simple                            |
| Power Generation)                                 | Harvesting                         | intentional &<br>unknown (RF)                 | r mW                 | medium                            |
|                                                   | EM Pow<br>Receiving<br>(Active EH) | er intentional (pair<br>with<br>transmitting) | W                    | complex                           |