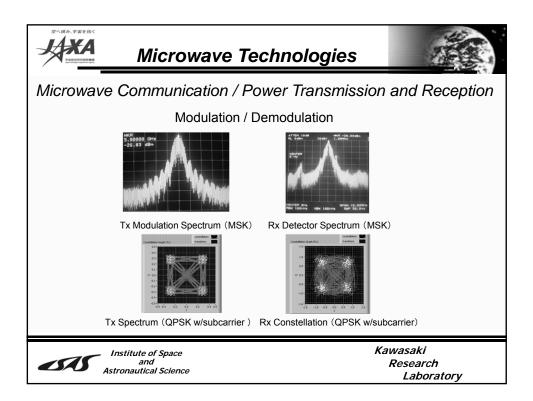

| sorts                              | Source                                        | Transferred<br>Power | Structure                         |
| (Reception & DC                                   | Scavenging                         | unknown<br>(Mechanical)                       | μW                   | simple                            |
| Power Generation)                                 | Harvesting                         | intentional &<br>unknown (RF)                 | r mW                 | medium                            |
|                                                   | EM Pow<br>Receiving<br>(Active EH) | er intentional (pair<br>with<br>transmitting) | W                    | complex                           |