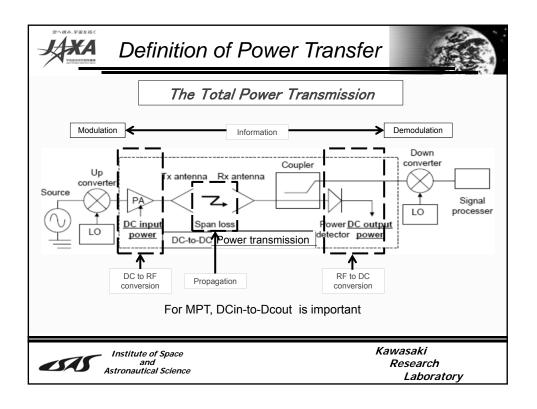

|                                                   | Transmission / Propagation         |                                               |                      |                                   |
|---------------------------------------------------|------------------------------------|-----------------------------------------------|----------------------|-----------------------------------|
|                                                   | sorts                              | Range                                         | Power Delivery       | Functionality                     |
| Wireless Power<br>Transfer                        | EM Coupling                        | short                                         | high                 | communication                     |
|                                                   | Magnetic<br>Resonance              | medium                                        | high / medium        | power                             |
| Wireless Power<br>Transmission<br>(Transmission & | Microwave<br>Power<br>Transmission | long                                          | Medium / Low         | communication,<br>sensor &powerse |
| Propagation)                                      | Reception / DC                     | Power Generation                              |                      |                                   |
| +<br>Energy Harvesting                            | sorts                              | Source                                        | Transferred<br>Power | Structure                         |
| (Reception & DC                                   | Scavenging                         | unknown<br>(Mechanical)                       | μW                   | simple                            |
| Power Generation)                                 | Harvesting                         | intentional &<br>unknown (RF)                 | r mW                 | medium                            |
|                                                   | EM Pow<br>Receiving<br>(Active EH) | er intentional (pair<br>with<br>transmitting) | W                    | complex                           |