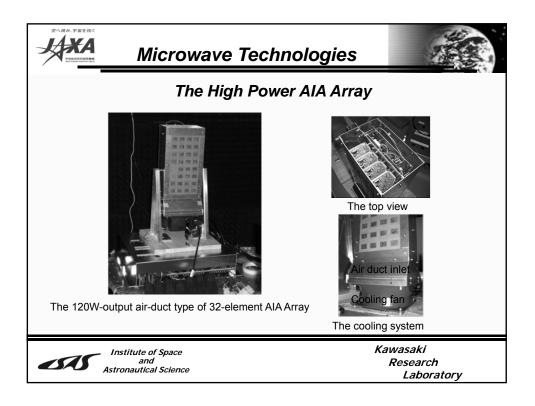

|                                                   | Transmission / Propagation         |                                               |                      |                                   |
|---------------------------------------------------|------------------------------------|-----------------------------------------------|----------------------|-----------------------------------|
|                                                   | sorts                              | Range                                         | Power Delivery       | Functionality                     |
| Wireless Power<br>Transfer                        | EM Coupling                        | short                                         | high                 | communication                     |
|                                                   | Magnetic<br>Resonance              | medium                                        | high / medium        | power                             |
| Wireless Power<br>Transmission<br>(Transmission & | Microwave<br>Power<br>Transmission | long                                          | Medium / Low         | communication,<br>sensor &powerse |
| Propagation)                                      | Reception / DC                     | Power Generation                              |                      |                                   |
| +<br>Energy Harvesting                            | sorts                              | Source                                        | Transferred<br>Power | Structure                         |
| (Reception & DC                                   | Scavenging                         | unknown<br>(Mechanical)                       | μW                   | simple                            |
| Power Generation)                                 | Harvesting                         | intentional &<br>unknown (RF)                 | r mW                 | medium                            |
|                                                   | EM Pow<br>Receiving<br>(Active EH) | er intentional (pair<br>with<br>transmitting) | W                    | complex                           |