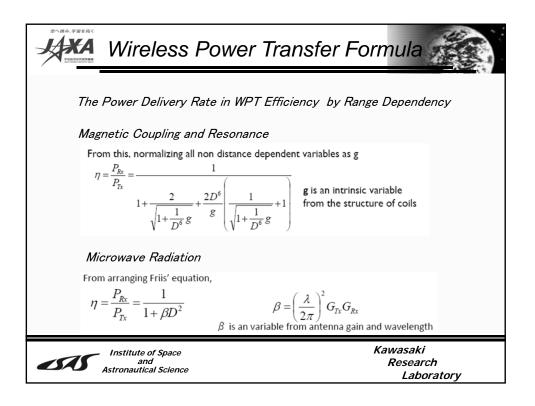

|
| +<br>Energy Harvesting                            | sorts                              | Source                                        | Transferred<br>Power | Structure                         |
| (Reception & DC                                   | Scavenging                         | unknown<br>(Mechanical)                       | μW                   | simple                            |
| Power Generation)                                 | Harvesting                         | intentional &<br>unknown (RF)                 | r mW                 | medium                            |
|                                                   | EM Pow<br>Receiving<br>(Active EH) | er intentional (pair<br>with<br>transmitting) | W                    | complex                           |