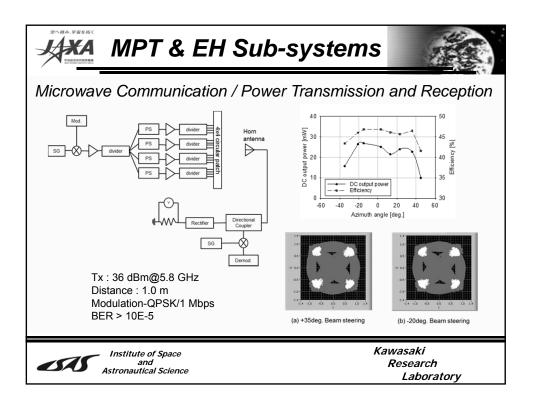

|                                                   | Transmission / Propagation         |                                               |                      |                                   |
|---------------------------------------------------|------------------------------------|-----------------------------------------------|----------------------|-----------------------------------|
|                                                   | sorts                              | Range                                         | Power Delivery       | Functionality                     |
| Wireless Power<br>Transfer                        | EM Coupling                        | short                                         | high                 | communication                     |
|                                                   | Magnetic<br>Resonance              | medium                                        | high / medium        | power                             |
| Wireless Power<br>Transmission<br>(Transmission & | Microwave<br>Power<br>Transmission | long                                          | Medium / Low         | communication,<br>sensor &powerse |
| Propagation)                                      | Reception / DC                     | Power Generation                              |                      |                                   |
| +<br>Energy Harvesting                            | sorts                              | Source                                        | Transferred<br>Power | Structure                         |
| (Reception & DC                                   | Scavenging                         | unknown<br>(Mechanical)                       | μW                   | simple                            |
| Power Generation)                                 | Harvesting                         | intentional &<br>unknown (RF)                 | r mW                 | medium                            |
|                                                   | EM Pow<br>Receiving<br>(Active EH) | er intentional (pair<br>with<br>transmitting) | W                    | complex                           |