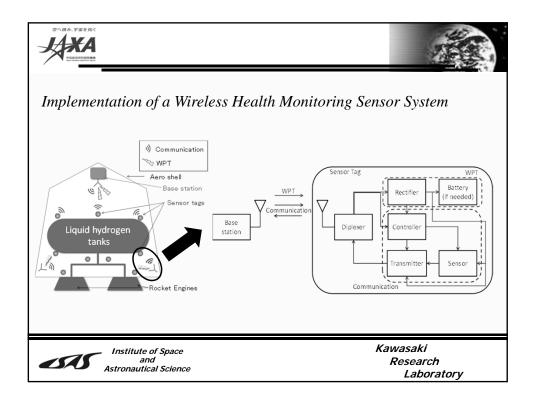

| Source                                        | Transferred<br>Power | Structure                         |
| (Reception & DC                                   | Scavenging                         | unknown<br>(Mechanical)                       | μW                   | simple                            |
| Power Generation)                                 | Harvesting                         | intentional &<br>unknown (RF)                 | r mW                 | medium                            |
|                                                   | EM Pow<br>Receiving<br>(Active EH) | er intentional (pair<br>with<br>transmitting) | W                    | complex                           |