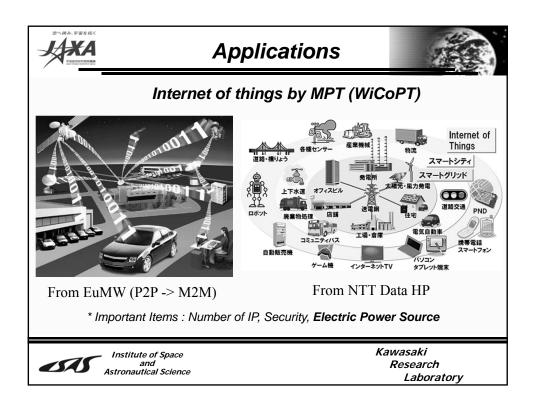

| Source                                        | Transferred<br>Power | Structure                         |
| (Reception & DC                                   | Scavenging                         | unknown<br>(Mechanical)                       | μW                   | simple                            |
| Power Generation)                                 | Harvesting                         | intentional &<br>unknown (RF)                 | r mW                 | medium                            |
|                                                   | EM Pow<br>Receiving<br>(Active EH) | er intentional (pair<br>with<br>transmitting) | W                    | complex                           |