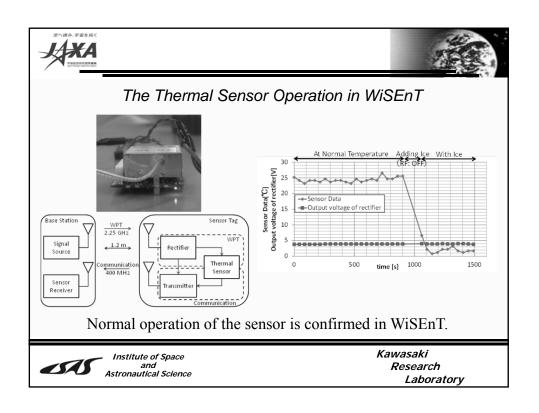

|                                                   | Transmission / Propagation         |                                               |                      |                                   |
|---------------------------------------------------|------------------------------------|-----------------------------------------------|----------------------|-----------------------------------|
|                                                   | sorts                              | Range                                         | Power Delivery       | Functionality                     |
| Wireless Power<br>Transfer                        | EM Coupling                        | short                                         | high                 | communication                     |
|                                                   | Magnetic<br>Resonance              | medium                                        | high / medium        | power                             |
| Wireless Power<br>Transmission<br>(Transmission & | Microwave<br>Power<br>Transmission | long                                          | Medium / Low         | communication,<br>sensor &powerse |
| Propagation)                                      | Reception / DC                     | Power Generation                              |                      |                                   |
| +<br>Energy Harvesting                            | sorts                              | Source                                        | Transferred<br>Power | Structure                         |
| (Reception & DC                                   | Scavenging                         | unknown<br>(Mechanical)                       | μW                   | simple                            |
| Power Generation)                                 | Harvesting                         | intentional &<br>unknown (RF)                 | r mW                 | medium                            |
|                                                   | EM Pow<br>Receiving<br>(Active EH) | er intentional (pair<br>with<br>transmitting) | W                    | complex                           |