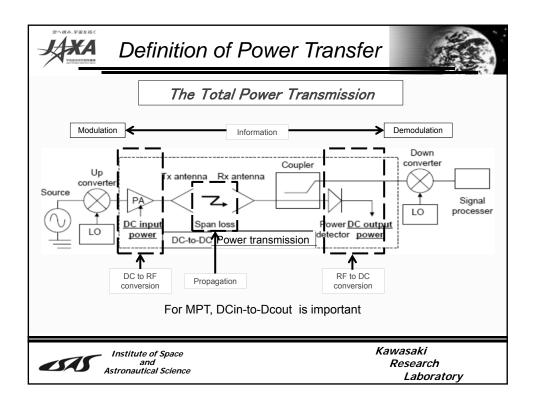

|                                                   | Transmission / Propagation         |                                               |                      |                                   |
|---------------------------------------------------|------------------------------------|-----------------------------------------------|----------------------|-----------------------------------|
|                                                   | sorts                              | Range                                         | Power Delivery       | Functionality                     |
| Wireless Power<br>Transfer                        | EM Coupling                        | short                                         | high                 | communication                     |
|                                                   | Magnetic<br>Resonance              | medium                                        | high / medium        | power                             |
| Wireless Power<br>Transmission<br>(Transmission & | Microwave<br>Power<br>Transmission | long                                          | Medium / Low         | communication,<br>sensor &powerse |
| Propagation)                                      | Reception / DC                     | Power Generation                              |                      |                                   |
| +<br>Energy Harvesting                            | sorts                              | Source                                        | Transferred<br>Power | Structure                         |
| (Reception & DC                                   | Scavenging                         | unknown<br>(Mechanical)                       | μW                   | simple                            |
| Power Generation)                                 | Harvesting                         | intentional &<br>unknown (RF)                 | r mW                 | medium                            |
|                                                   | EM Pow<br>Receiving<br>(Active EH) | er intentional (pair<br>with<br>transmitting) | W                    | complex                           |