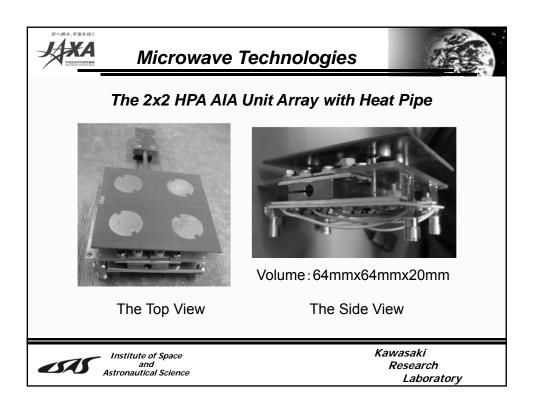

|                                                   | Transmission / Propagation         |                                               |                      |                                   |
|---------------------------------------------------|------------------------------------|-----------------------------------------------|----------------------|-----------------------------------|
|                                                   | sorts                              | Range                                         | Power Delivery       | Functionality                     |
| Wireless Power<br>Transfer                        | EM Coupling                        | short                                         | high                 | communication                     |
|                                                   | Magnetic<br>Resonance              | medium                                        | high / medium        | power                             |
| Wireless Power<br>Transmission<br>(Transmission & | Microwave<br>Power<br>Transmission | long                                          | Medium / Low         | communication,<br>sensor &powerse |
| Propagation)                                      | Reception / DC                     | Power Generation                              |                      |                                   |
| +<br>Energy Harvesting                            | sorts                              | Source                                        | Transferred<br>Power | Structure                         |
| (Reception & DC                                   | Scavenging                         | unknown<br>(Mechanical)                       | μW                   | simple                            |
| Power Generation)                                 | Harvesting                         | intentional &<br>unknown (RF)                 | r mW                 | medium                            |
|                                                   | EM Pow<br>Receiving<br>(Active EH) | er intentional (pair<br>with<br>transmitting) | W                    | complex                           |