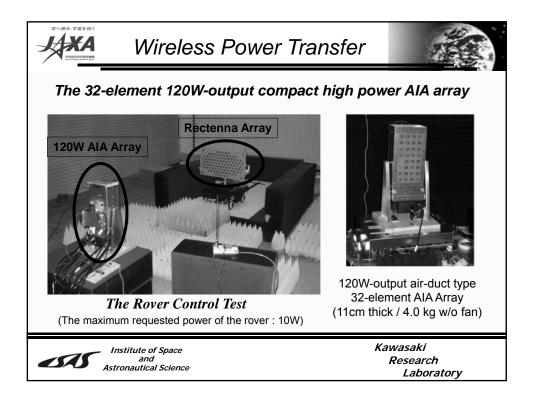

|                                                   | Transmission / Propagation         |                                               |                      |                                   |
|---------------------------------------------------|------------------------------------|-----------------------------------------------|----------------------|-----------------------------------|
|                                                   | sorts                              | Range                                         | Power Delivery       | Functionality                     |
| Wireless Power<br>Transfer                        | EM Coupling                        | short                                         | high                 | communication                     |
|                                                   | Magnetic<br>Resonance              | medium                                        | high / medium        | power                             |
| Wireless Power<br>Transmission<br>(Transmission & | Microwave<br>Power<br>Transmission | long                                          | Medium / Low         | communication,<br>sensor &powerse |
| Propagation)                                      | Reception / DC                     | Power Generation                              |                      |                                   |
| +<br>Energy Harvesting                            | sorts                              | Source                                        | Transferred<br>Power | Structure                         |
| (Reception & DC                                   | Scavenging                         | unknown<br>(Mechanical)                       | μW                   | simple                            |
| Power Generation)                                 | Harvesting                         | intentional &<br>unknown (RF)                 | r mW                 | medium                            |
|                                                   | EM Pow<br>Receiving<br>(Active EH) | er intentional (pair<br>with<br>transmitting) | W                    | complex                           |