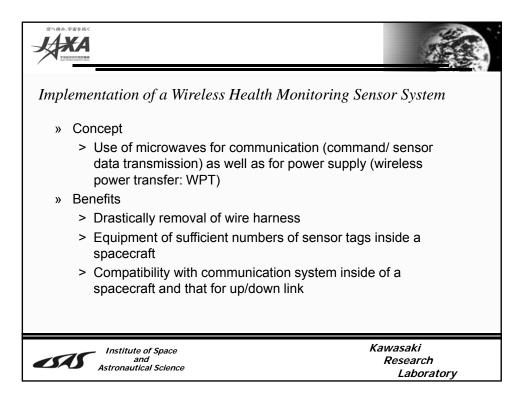

| Source                                        | Transferred<br>Power | Structure                         |
| (Reception & DC                                   | Scavenging                         | unknown<br>(Mechanical)                       | μW                   | simple                            |
| Power Generation)                                 | Harvesting                         | intentional &<br>unknown (RF)                 | r mW                 | medium                            |
|                                                   | EM Pow<br>Receiving<br>(Active EH) | er intentional (pair<br>with<br>transmitting) | W                    | complex                           |